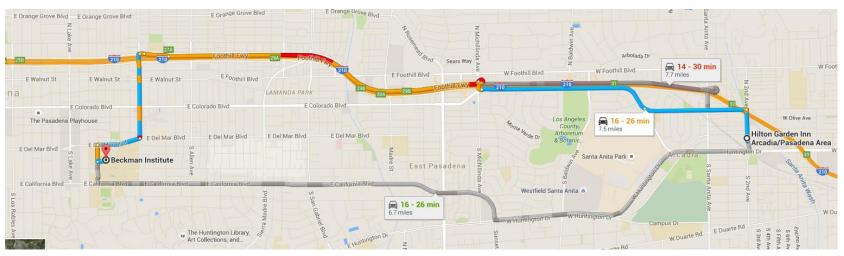

## Directions from Hotel to Venue

#### Hilton Garden Inn Arcadia/Pasadena Area

199 North 2nd Avenue, Arcadia, CA 91006

- Head north on N 2nd Ave toward E Santa Clara St 44 s (0.3 mi)
- ← Turn left onto E Colorado Blvd

3 min (0.9 mi)

Continue on Colorado PI. Take I-210 W and N Hill Ave to S Wilson Ave in Pasadena

11 min (6.1 mi)

> Continue on S Wilson Ave to your destination

58 s (0.2 mi)

#### **Beckman Institute**

Pasadena, CA 91125

These directions are for planning purposes only. You may find that construction projects, traffic, weather, or other events may cause conditions to differ from the map results, and you should plan your route accordingly. You must obey all signs or notices regarding your route.