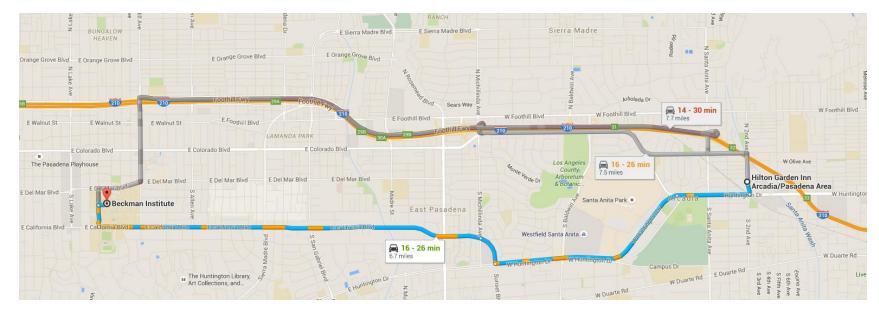

## HyspIRI Science and Applications Workshop

Beckman Institute Auditorium 400 South Wilson Avenue Pasadena, CA 91106

|    | via Huntington Dr and E California Blvd 16 - 26 min<br>v traffic Arrive around 7:56 AM · 6.7 miles |
|----|----------------------------------------------------------------------------------------------------|
|    | on Garden Inn Arcadia/Pasadena Area<br>North 2nd Avenue, Arcadia, CA 91006                         |
| t  | Head south on N 2nd Ave toward Huntington Dr<br>486 ft                                             |
| r+ | Turn right onto Huntington Dr<br>0.7 mi                                                            |
| ٦  | Use the left 3 lanes to turn slightly left onto W<br>Huntington Dr<br>19 mi                        |
| ۲ř | 1.9 mi<br>Turn right onto Sunset Blvd<br>9.3 mi                                                    |
| t  | Continue straight onto E California Blvd<br>3.5 mi                                                 |
| r* | Turn right onto S Wilson Ave                                                                       |
| r  | Turn right  Destination will be on the left                                                        |
|    | Destination will be on the left                                                                    |

### Pasadena, CA 91125

These directions are for planning purposes only. You may find that construction projects, traffic, weather, or other events may cause conditions to differ from the map results, and you should plan your route accordingly. You must obey all signs or notices regarding your route.