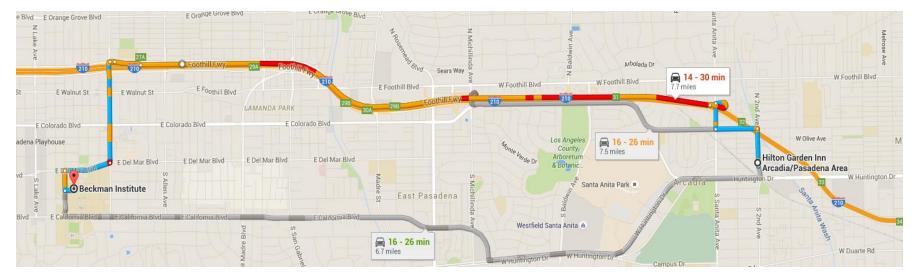

## Directions from Hotel to Venue

| Driving directions                        | ē-   ×                                                  |
|-------------------------------------------|---------------------------------------------------------|
| 🚔 via I-210 W and N Hill Ave Show traffic | <b>14 - 30 min</b><br>Arrive around 8:00 AM · 7.7 miles |

#### Hilton Garden Inn Arcadia/Pasadena Area

199 North 2nd Avenue, Arcadia, CA 91006

> Get on I-210 W from N 2nd Ave and E Colorado Blvd

3 min (1.1 mi) —

Follow I-210 W to E Maple St in Pasadena. Take exit 27A from I-210 W

6 min (5.1 mi) -

> Take N Hill Ave and E Del Mar Blvd to your destination

5 min (1.4 mi)

### **Beckman Institute**

Pasadena, CA 91125

These directions are for planning purposes only. You may find that construction projects, traffic, weather, or other events may cause conditions to differ from the map results, and you should plan your route accordingly. You must obey all signs or notices regarding your route.