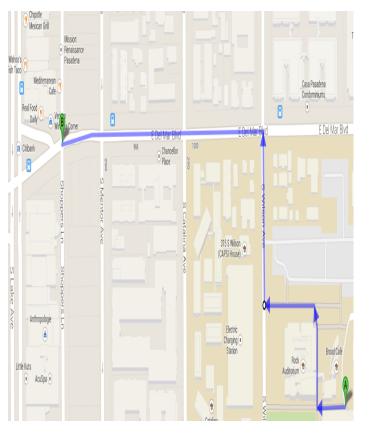

Around the area: Chipotle Mexican Grill, Panda Express,

The Counter, Mediterranean Café, and more!

## Walking Directions to Shoppers Lane







Pasadena Dining

## HyspIRI Workshop 2013

October 15-17 . 2013



| Quick Fix         | Address              |
|-------------------|----------------------|
|                   |                      |
| Starbucks         | 575 S Lake Ave       |
|                   |                      |
| Subway Sandwiches | 950 E Colorado Blvd  |
|                   |                      |
| Jack In the Box   | 1415 E Colorado Blvd |
|                   |                      |
| McDonalds         | 1320 E Colorado Blvd |
|                   |                      |
| Burger King       | 1700 E Colorado Blvd |

| Café on Caltech             | Distance