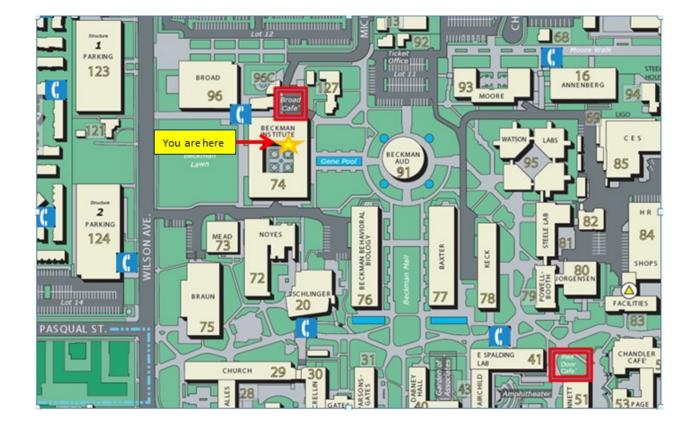

| Café on Caltech             | Distance                   | Hours             |
|-----------------------------|----------------------------|-------------------|
|                             |                            |                   |
| Café at Broad (Cash Only)   | Red Box                    | 7:30 AM - 2:30 PM |
|                             |                            |                   |
| Red Door Café (Cash Only)   | Red Box                    | 7:45 AM - 5:30 PM |
|                             |                            |                   |
|                             | Down the hall from Beckman |                   |
| Vending Machine (Cash Only) | Institute Museum (Bldg 74) |                   |