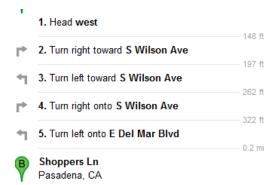

Around the area: Chipotle Mexican Grill, Panda Express,

The Counter, Mediterranean Café, and more!

## Walking Directions to Shoppers Lane







Pasadena Dining

## HyspIRI Workshop 2013

October 15-17 . 2013



| Quick Fix         | Address              |
|-------------------|----------------------|
|                   |                      |
| Starbucks         | 575 S Lake Ave       |
|                   |                      |
| Subway Sandwiches | 950 E Colorado Blvd  |
|                   |                      |
| Jack In the Box   | 1415 E Colorado Blvd |
|                   |                      |
| McDonalds         | 1320 E Colorado Blvd |
|                   |                      |
| Burger King       | 1700 E Colorado Blvd |

| Café on Caltech             | Distance                   | Hours             |
|-----------------------------|----------------------------|-------------------|
|